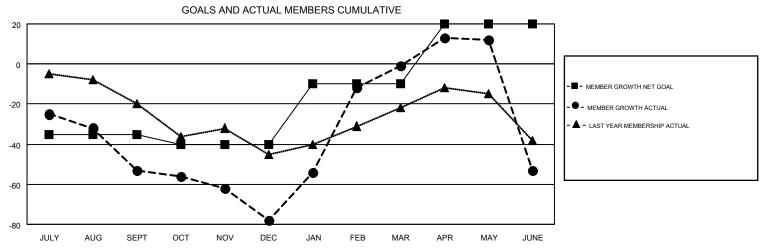

## GMT MONTHLY MEMBERSHIP PROGRESS REPORT

Results as of: 6/30/2018

**LOCATION: ICELAND** 

Multiple District 109

GMT: ANTTI FORSELL

GMT CA 4

| Clubs         |               |             |               | Members               |                           |                         |                                                    |  |
|---------------|---------------|-------------|---------------|-----------------------|---------------------------|-------------------------|----------------------------------------------------|--|
|               | RESULTS FOR   | R 2017-2018 |               | RESULTS FOR 2017-2018 |                           |                         |                                                    |  |
| QUARTER       | NEW CLUB GOAL | NEW CLUBS   | DROPPED CLUBS | QUARTER               | MEMBER GROWTH NET<br>GOAL | MEMBER GROWTH<br>ACTUAL | DROPPED<br>MEMBERS ACTUAL<br>(including transfers) |  |
| JULY/AUG/SEPT | 0             | 0           | 0             | JULY/AUG/SEPT         | -35                       | 12                      | 63                                                 |  |
| OCT/NOV/DEC   | 0             | 0           | 2             | OCT/NOV/DEC           | -5                        | 40                      | 63                                                 |  |
| JAN/FEB/MAR   | 0             | 0           | 0             | JAN/FEB/MAR           | 30                        | 110                     | 10                                                 |  |
| APR/MAY/JUNE  | 0             | 0           | 0             | APR/MAY/JUNE          | 30                        | 38                      | 88                                                 |  |